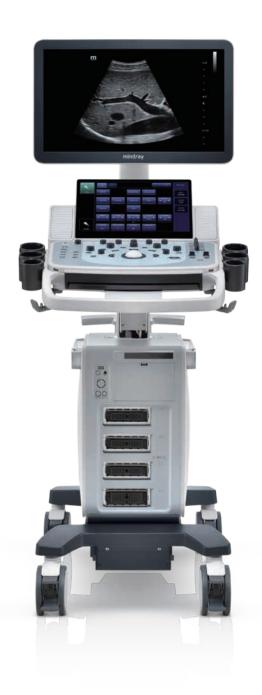

### DC-60

Diagnostic Ultrasound System

#### Experience with high productivity

Comfortable experience in scanning results in more patient focus for high quality exams in both clarity and ease of use. The DC-60 with X-Insight provides outstanding ease of use with better ergonomics, easier exams, and flexible management, even beyond your expectations.