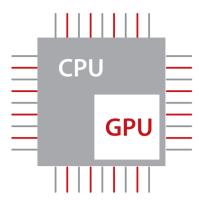

## Thunder-speed imaging powered by X-Engine

The new X-Engine utilize the evolutionary integration of GPU and CPU to enables multi-core parallel processing for fast imaging. With the advanced imaging engine, the imaging processing speed is accelerated three or four times faster than traditional processing, resulting in extremely fast imaging for 3D/4D and other applications.