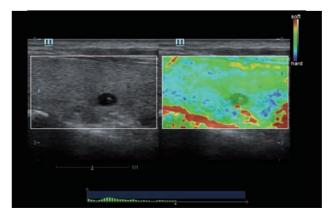

CPU to enables multi-core parallel processing for fast imaging. With the advanced imaging engine, the imaging processing speed is accelerated three or four times faster than traditional processing, resulting in extremely fast imaging for 3D/4D and other applications.



Processing Speed 3x Plus

data

## Ultra-Speed data transmission with security guarantee

By the integration of Solid-State Disk(SSD), DC-60 with X-Insight provides the ultra-speed data transmission capacity to accelerate the system operational speed, for instance, faster imaging, quicker boot-up or wake-up. And the SSD is able to extends the data life-time of ultrasound system, which enhances the protection of patient data with safety and privacy guarantee.



Transmission speed 5X Plus

#### Proven advanced application:







UWN+(CEUS)

# Image gallery



Liver, 2D



Abdomen Mass



Thyroid, 2D



Dilation of Mammary Duct



Kindy HR Flow



Bladder Mass, 2D



Thyroid Mass CFM



Subscapular Muscle Tendon



Common Carotid Artery IMT



Cardiac TDI QA



Fetal Leg 3D



Fetal Heart iLive



Common Carotid Artery PW



Cardiac TT QA



Fetal Face iLive



Smart Follicle



### eXceptional Intelligence

Intelligence through whole exams

To improve scanning efficiency with more accuracy and consistency, the DC-60 with X-Insight provides All-Smart Exams for full kinds of advanced application, from plane acquisition to image optimization, and from calculation to exam protocol.

#### **Smart Track**

More simplicity with auto image optimization

Smart Track provides a fast and intelligent optimization for va