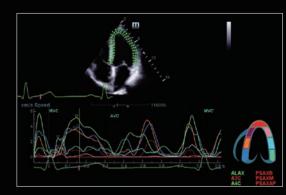

#### **Auto EF**

More productivity with auto calculation

Auto EF is an intelligent way to analyze 2D echo clips to **automatically recognize** diastole & systole frames and **output** a series of measurements to evaluate left ventricle function for more productivity, such as EDV/ESV/EF.