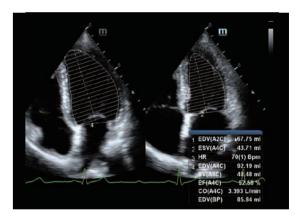

#### **Auto EF**

More productivity with auto calculation

Auto EF is an intelligent way to analyze 2D echo clips to **automatically recognize** diastole & systole frames and **output** a series of measurements to evaluate left ventricle function for more productivity, such as EDV/ESV/EF.

Auto EF