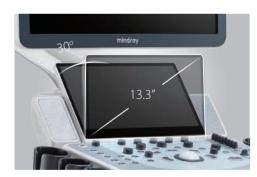

21.5" full HD monitor

13.3" ultra-slim touch screen with angle adjustment

Interactive ultrasound APP --- MedSight/MedTouch

Multi-Gesture operation

Elevating and rotating control panel