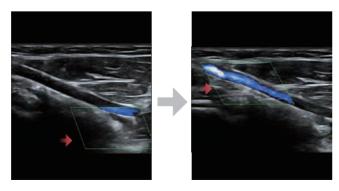

#### ComboWave transducers

Compared with traditional transducers,
ComboWave transducers utilize a new
type of composite piezoelectric material
to dramatically optimize the acoustic
spectrum and reduce acoustic impedance.
Further integrated with Mindray unique 3T
technology, the ComboWave linear
transducers allow you to experience
outstanding performance with extreme
image resolution and uniformity in
thyroid, breast, vascular, and more.

ComboWave Linear Image