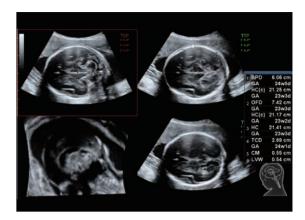

#### **Smart Planes CNS**

More accuracy with smart acquisition

Smart Planes CNS is a user-friendly to improve through-put, and reduced user dependency. **With a simple button-click** on a 3D fetal brain volume image, the standard CNS scanning planes (MSP, TCP, TTP and TVP) and a range of related anatomical measurements (BPD, HC, OFD, TCD, CM and LVW) are obtained immediately with high accuracy, which reduces about 90 Second per exam.

Smart Planes CNS