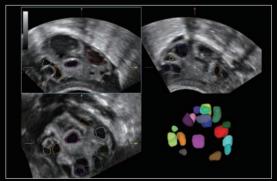

#### **Smart Planes CNS**

More accuracy with smart acquisition

Smart Planes CNS is a user-friendly to improve through-put, and reduced user dependency. **With a simple button-click** on a 3D fetal brain volume image, the standard CNS scanning planes (MSP, TCP, TTP and TVP) and a range of related anatomical measurements (BPD, HC, OFD, TCD, CM and LVW) are obtained immediately with high accuracy, which reduces about 90 Second per exam.

Smart Planes CNS