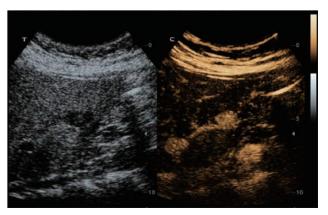

#### ComboWave transducers

Compared with traditional transducers,
ComboWave transducers utilize a new
type of composite piezoelectric material
to dramatically optimize the acoustic
spectrum and reduce acoustic impedance.
Further integrated with Mindray unique 3T
technology, the ComboWave linear
transducers allow you to experience
outstanding performance with extreme
image resolution and uniformity in
thyroid, breast, vascular, and more.

ComboWave Linear Image