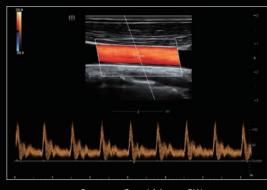

#### **Smart Track**

More simplicity with auto image optimization

Smart Track provides a fast and intelligent optimization for vascular imaging with simply **one-touch operation**. It can optimize Color, Power and PW spectrum by **self-tracking** and reduce time-consuming steps. Therefore the vascular exam workflow is simplified with an optimal view.