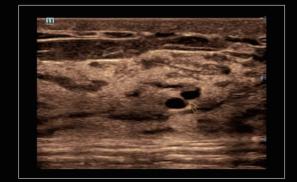

#### ComboWave transducers

Compared with traditional transducers,
ComboWave transducers utilize a new
type of composite piezoelectric material
to dramatically optimize the acoustic
spectrum and reduce acoustic impedance.
Further integrated with Mindray unique 3T
technology, the ComboWave linear
transducers allow you to experience
outstanding performance with extreme
image resolution and uniformity in
thyroid, breast, vascular, and more.

ComboWave Linear Image