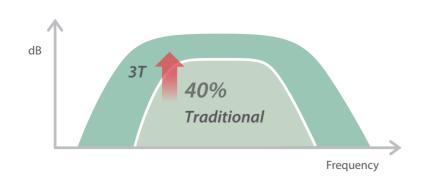

#### ComboWave transducers

Compared with traditional transducers,
ComboWave transducers utilize a new
type of composite piezoelectric material
to dramatically optimize the acoustic
spectrum and reduce acoustic impedance.
Further integrated with Mindray unique 3T
technology, the ComboWave linear
transducers allow you to experience
outstanding performance with extreme
image resolution and uniformity in
thyroid, breast, vascular, and more.

#### Optimized transducers with 3T technology

Combining with Mindray unique 3T technology (Triple-matching layers, Total-cut design, Thermal control), the optimized convex, phased array and volume transducers provide a wider full range application coverage, resulting in an optimum scanning solution in ABD, Cardiology, OB/GYN and more.